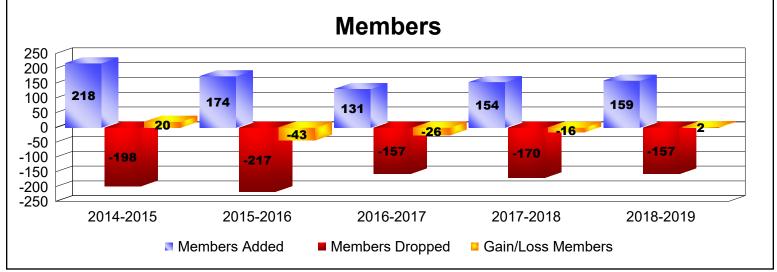

District 201C1 As of June 2019 Cumulative

| Year      | New<br>Clubs | Dropped<br>Clubs | Gain/<br>Loss<br>Clubs | New<br>Members | Charter<br>Members | Reinstate<br>Members | Transfer<br>Members | Total<br>Member<br>Added | Total<br>Members<br>Dropped | Gain/<br>Loss<br>Members |
|-----------|--------------|------------------|------------------------|----------------|--------------------|----------------------|---------------------|--------------------------|-----------------------------|--------------------------|
| 2014-2015 | 2            | -3               | -1                     | 138            | 52                 | 4                    | 24                  | 218                      | -198                        | 20                       |
| 2015-2016 | 1            | 0                | 1                      | 118            | 28                 | 6                    | 22                  | 174                      | -217                        | -43                      |
| 2016-2017 | 0            | 0                | 0                      | 112            | 1                  | 4                    | 14                  | 131                      | -157                        | -26                      |
| 2017-2018 | 0            | -2               | -2                     | 133            | 2                  | 3                    | 16                  | 154                      | -170                        | -16                      |
| 2018-2019 | 0            | -1               | -1                     | 133            | 1                  | 4                    | 21                  | 159                      | -157                        | 2                        |
| Average   | 1            | -1               | -1                     | 127            | 17                 | 4                    | 19                  | 167                      | -180                        | -13                      |