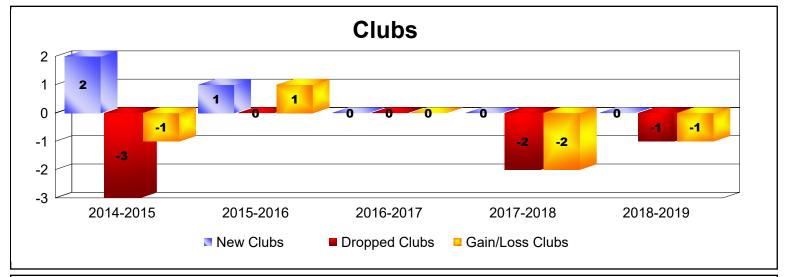

District 201C1 As of June 2019 Cumulative

| Year      | New<br>Clubs | Dropped<br>Clubs | Gain/<br>Loss<br>Clubs | New<br>Members | Charter<br>Members | Reinstate<br>Members | Transfer<br>Members | Total<br>Member<br>Added | Total<br>Members<br>Dropped | Gain/<br>Loss<br>Members |
|-----------|--------------|------------------|------------------------|----------------|--------------------|----------------------|---------------------|--------------------------|-----------------------------|--------------------------|
| 2014-2015 | 2            | -3               | -1                     | 138            | 52                 | 4                    | 24                  | 218                      | -198                        | 20                       |
| 2015-2016 | 1            | 0                | 1                      | 118            | 28                 | 6                    | 22                  | 174                      | -217                        | -43                      |
| 2016-2017 | 0            | 0                | 0                      | 112            | 1                  | 4                    | 14                  | 131                      | -157                        | -26                      |
| 2017-2018 | 0            | -2               | -2                     | 133            | 2                  | 3                    | 16                  | 154                      | -170                        | -16                      |
| 2018-2019 | 0            | -1               | -1                     | 133            | 1                  | 4                    | 21                  | 159                      | -157                        | 2                        |
| Average   | 1            | -1               | -1                     | 127            | 17                 | 4                    | 19                  | 167                      | -180                        | -13                      |